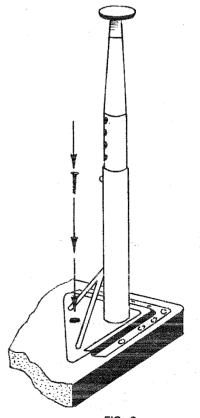

## LEG PLATE LEG SLIDE BRACKET L-1500 SERIES L-2000 SERIES NON - ADJUSTABLE **AJUSTABLE** FIG. 1

## #2000 SERIES

- 1. INSERT LEG PLATE UNDER FLANGE OF LEG SLIDE BRACKET
  AS SHOWN IN FIG. 1 BELOW. IF LEG PLATE DOES NOT
  SLIDE UNDER BRACKET EASILY, TAP LIGHTLY WITH RUBBER
  MALLET. HOLE IN LEG PLATE SHOULD ALIGN WITH PREDRILLED
  HOLE IN BOTTOM OF TOP.
- SECURE LEG ASSEMBLY TO SLIDE BRACKET WITH
   (1) 3/4 " SCREW PROVIDED.
- 3. LOWER LEG MAY NOW BE ADJUSTED TO DESIRED HEIGHT.

FIG. 2